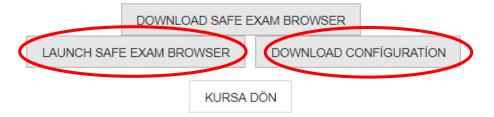

- 2. -Go to the address <a href="https://esinav.neu.edu.tr/">https://esinav.neu.edu.tr/</a>.
  - -Log in.
  - -Choose the designated exam.
  - -You will see the options "LAUNCH SAFE EXAM BROWSER" and "DOWNLOAD CONFIGURATION". You can choose either of them to access the exam.