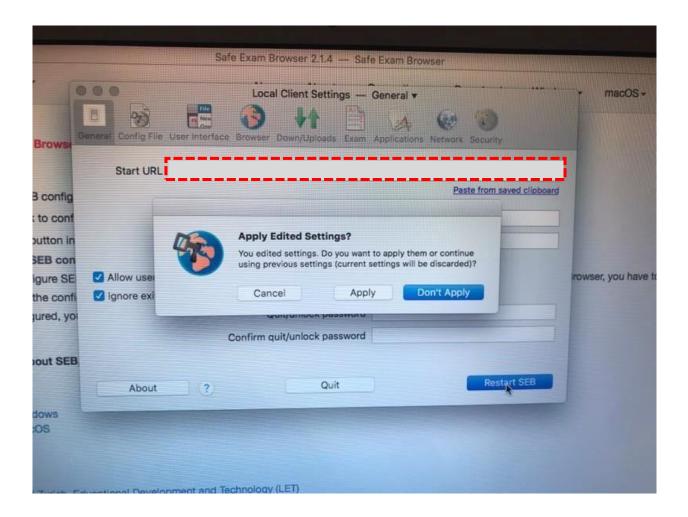

5. When it's open, click on the Safe Exam Browser that you will see next to the Apple logo. Then choose 'Preferences'.

PS: You CAN NOT see the Safe Exam Browser tab if the full screen mode is on!!

6. Type in <a href="https://esinav.neu.edu.tr">https://esinav.neu.edu.tr</a> in the 'Start URL' section. Then click on 'Restart SEB' (at bottom right corner) and next click on 'Apply' in the window that pops up.