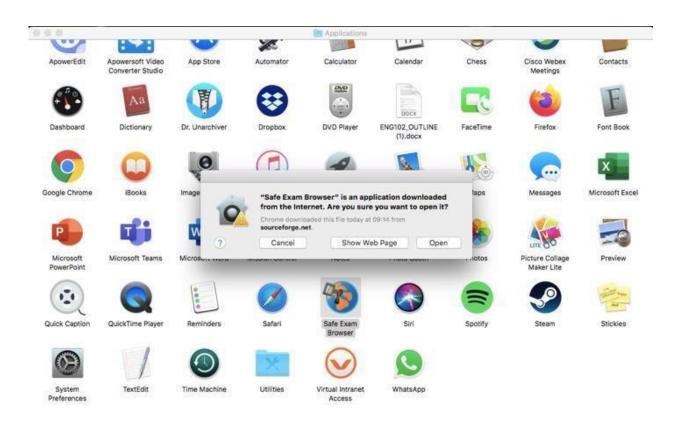

#### 2. Download the version that is compatible with Mac

3. A window will pop up. Drag the Safe Exam Browser icon and drop it into the Applications file.

4. Open the applications and click on Safe Exam Browser.