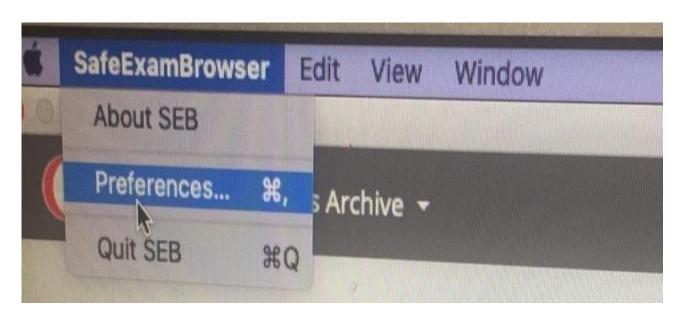

5. When it's open, click on the Safe Exam Browser that you will see next to the Apple logo. Then choose 'Preferences'.

PS: You CAN NOT see the Safe Exam Browser tab if the full screen mode is on!!

6. Type in <a href="https://esinav.neu.edu.tr">https://esinav.neu.edu.tr</a> in the 'Start URL' section. Then click on 'Restart SEB' (at bottom right corner) and next click on 'Apply' in the window that pops up.