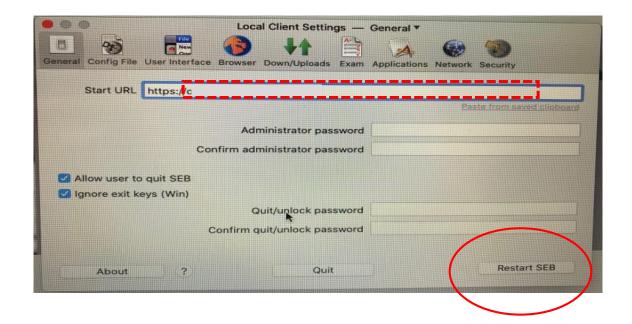

5. When it's open, click on the Safe Exam Browser that you will see next to the Apple logo. Then choose 'Preferences'.

PS: You CAN NOT see the Safe Exam Browser tab if the full screen mode is on!!

6. Type in <a href="https://esinav.neu.edu.tr">https://esinav.neu.edu.tr</a> in the 'Start URL' section. Then click on 'Restart SEB' (at bottom right corner) and next click on 'Apply' in the window that pops up.