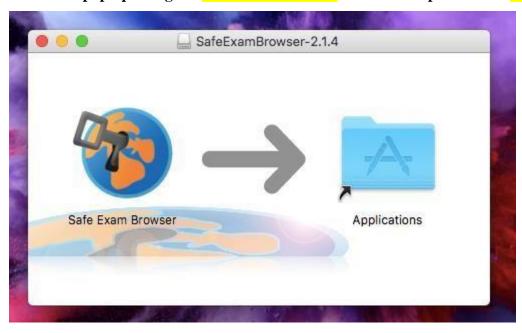

#### 2. Download the version that is compatible with Mac

3. A window will pop up. Drag the Safe Exam Browser icon and drop it into the Applications file.

4. Open the applications and click on Safe Exam Browser.