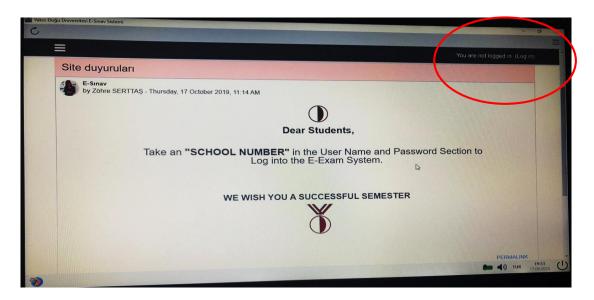

7. Log in (at the top-right corner) to the NEU e-exam platform by entering your username and password.